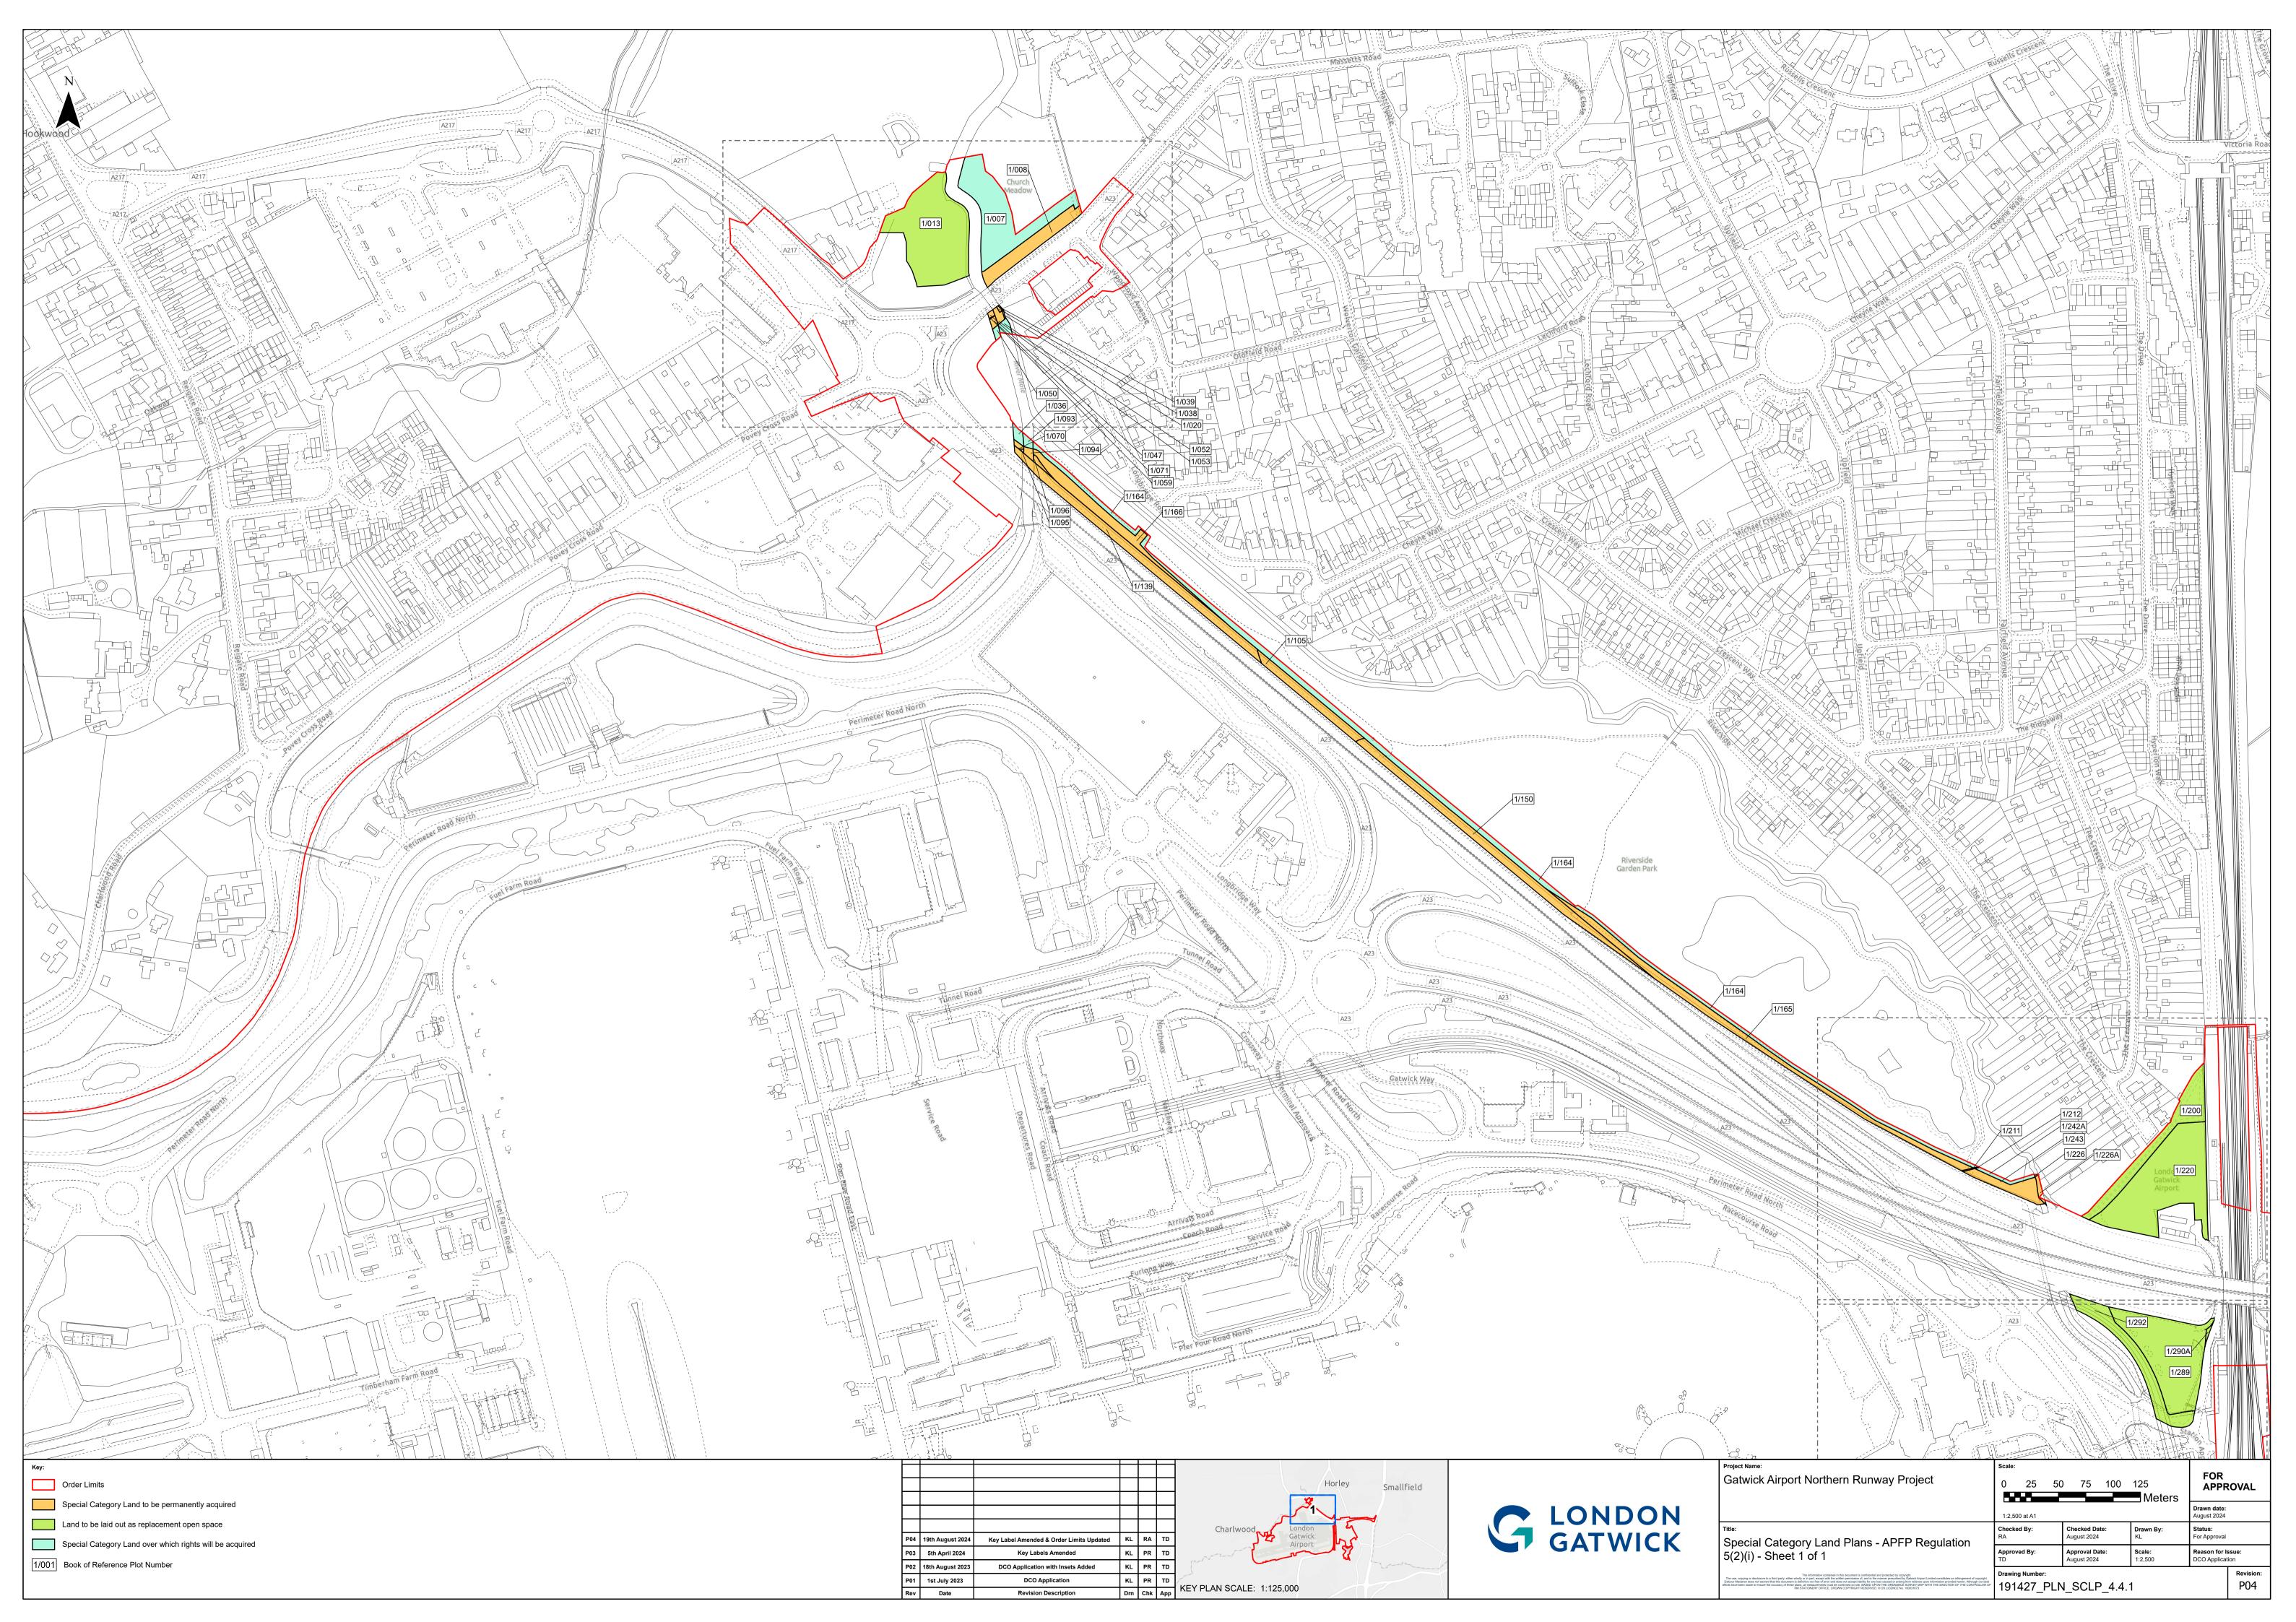

## Special Category Land Plans – For Approval

| Drawing Number          | Revision | Drawing Title                                                         | Scale  | Sheet Size |
|-------------------------|----------|-----------------------------------------------------------------------|--------|------------|
| 191427_PLN_SCLP_4.4.0   | P04      | Special Category Land Plans - APFP Regulation 5(2)(i) - Key Plan      | 1:7500 | A1         |
| 191427_PLN_SCLP_4.4.1   | P04      | Special Category Land Plans - APFP Regulation 5(2)(i) – Sheet 1 of 1  | 1:2500 | A1         |
| 191427_PLN_SCLP_4.4.1.1 | P04      | Special Category Land Plans - APFP Regulation 5(2)(i) – Inset Sheet 1 | 1:500  | A1         |
| 191427_PLN_SCLP_4.4.1.2 | P04      | Special Category Land Plans - APFP Regulation 5(2)(i) – Inset Sheet 2 | 1:500  | A1         |
| 191427_PLN_SCLP_4.4.1.3 | P04      | Special Category Land Plans - APFP Regulation 5(2)(i) – Inset Sheet 3 | 1:500  | A1         |