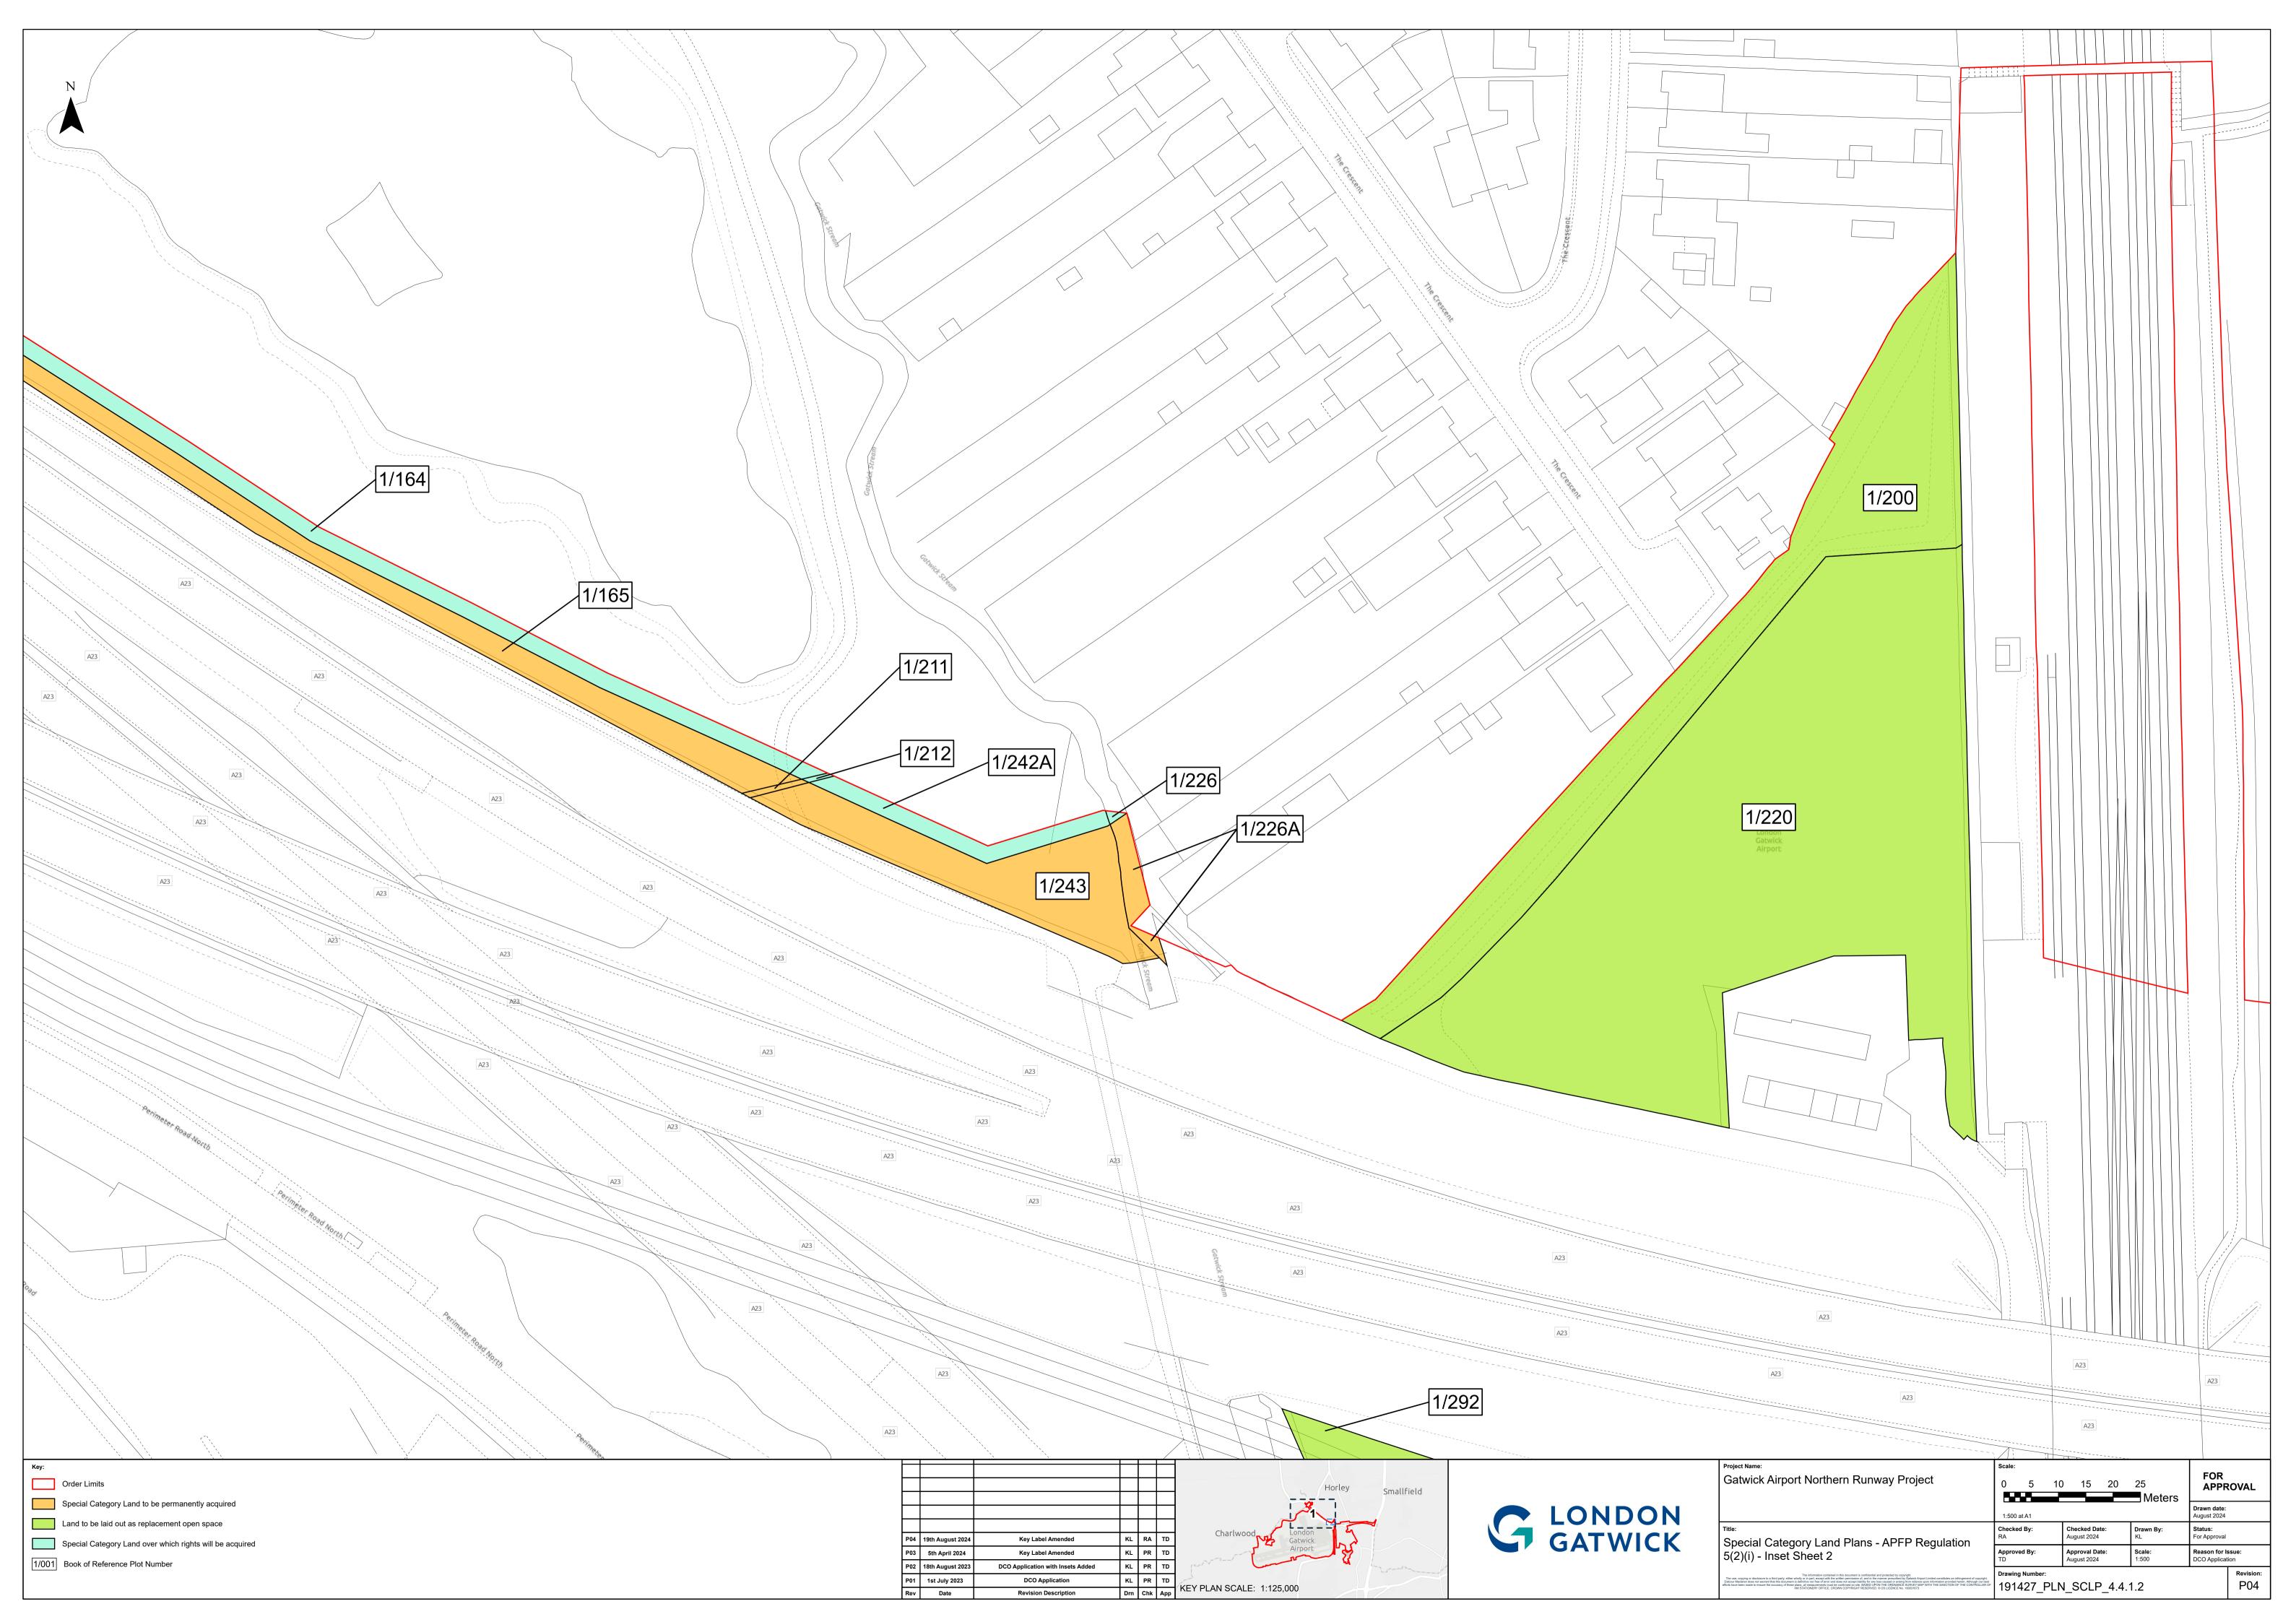

## Special Category Land Plans – For Approval

| Drawing Number          | Revision | Drawing Title                                                         | Scale  | Sheet Size |
|-------------------------|----------|-----------------------------------------------------------------------|--------|------------|
| 191427_PLN_SCLP_4.4.0   | P04      | Special Category Land Plans - APFP Regulation 5(2)(i) - Key Plan      | 1:7500 | A1         |
| 191427_PLN_SCLP_4.4.1   | P04      | Special Category Land Plans - APFP Regulation 5(2)(i) – Sheet 1 of 1  | 1:2500 | A1         |
| 191427_PLN_SCLP_4.4.1.1 | P04      | Special Category Land Plans - APFP Regulation 5(2)(i) – Inset Sheet 1 | 1:500  | A1         |
| 191427_PLN_SCLP_4.4.1.2 | P04      | Special Category Land Plans - APFP Regulation 5(2)(i) – Inset Sheet 2 | 1:500  | A1         |
| 191427_PLN_SCLP_4.4.1.3 | P04      | Special Category Land Plans - APFP Regulation 5(2)(i) – Inset Sheet 3 | 1:500  | A1         |