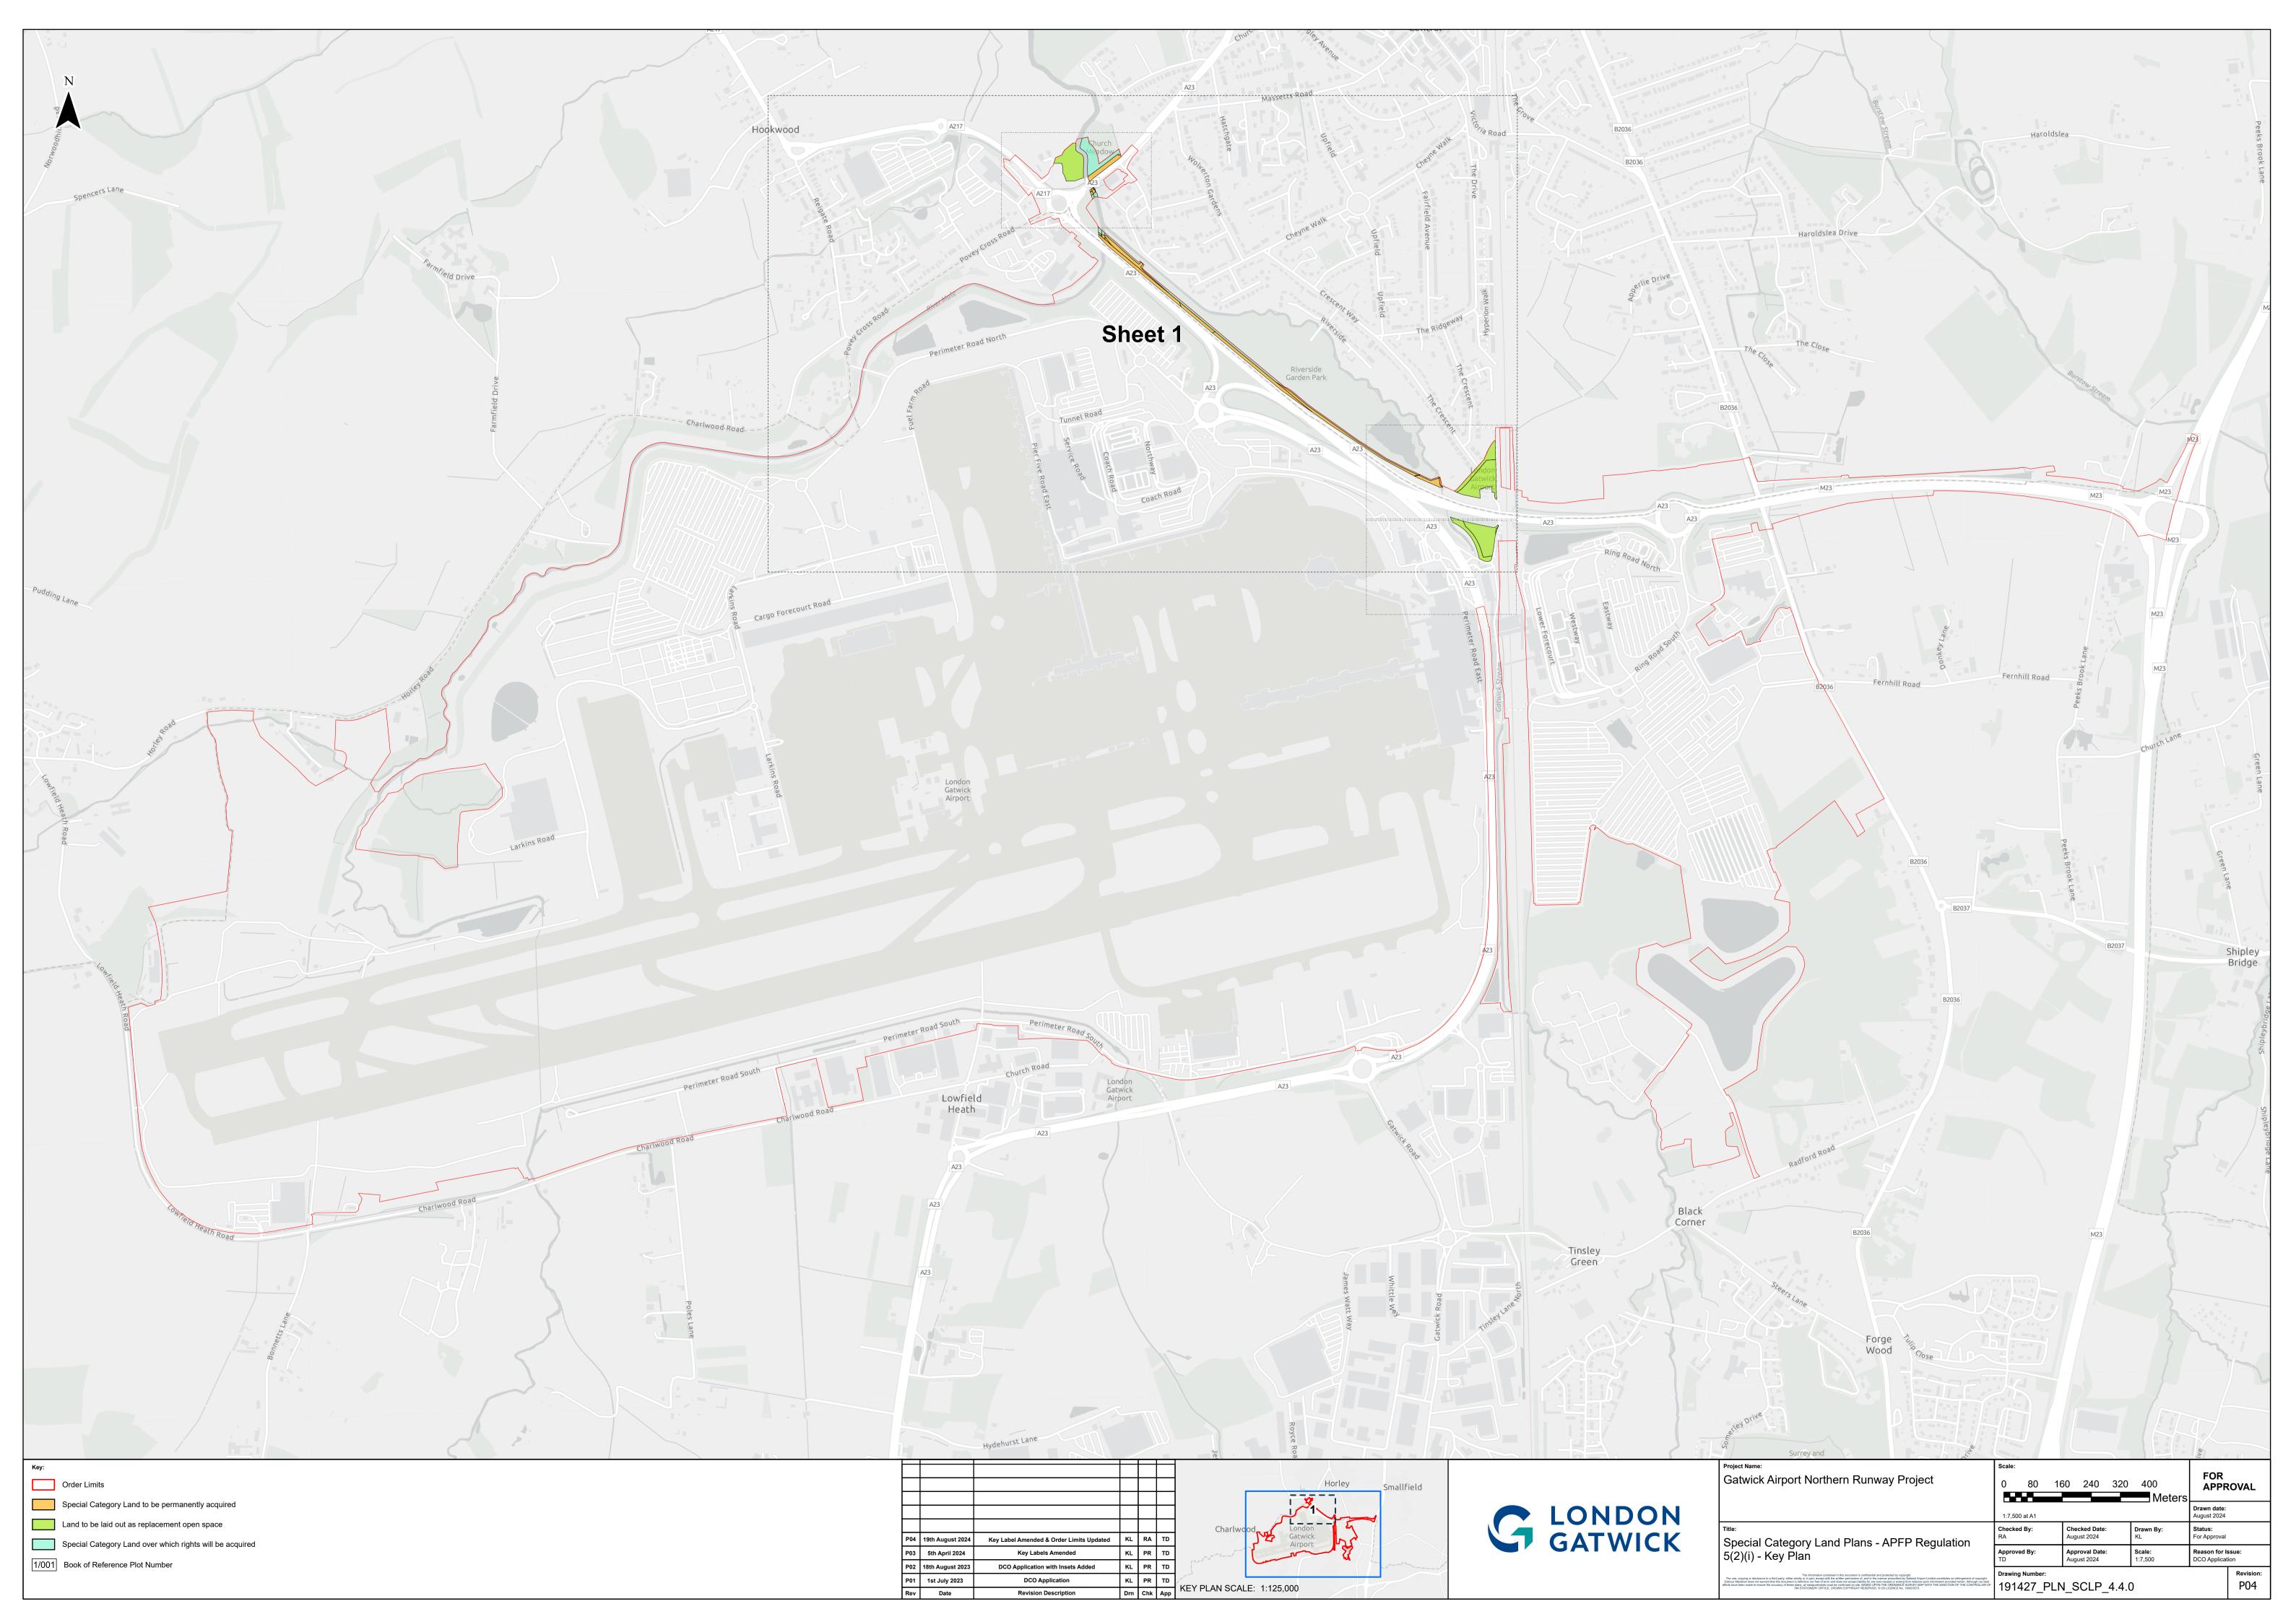

## Special Category Land Plans – For Approval

| Drawing Number          | Revision | Drawing Title                                                         | Scale  | Sheet Size |
|-------------------------|----------|-----------------------------------------------------------------------|--------|------------|
| 191427_PLN_SCLP_4.4.0   | P04      | Special Category Land Plans - APFP Regulation 5(2)(i) - Key Plan      | 1:7500 | A1         |
| 191427_PLN_SCLP_4.4.1   | P04      | Special Category Land Plans - APFP Regulation 5(2)(i) – Sheet 1 of 1  | 1:2500 | A1         |
| 191427_PLN_SCLP_4.4.1.1 | P04      | Special Category Land Plans - APFP Regulation 5(2)(i) – Inset Sheet 1 | 1:500  | A1         |
| 191427_PLN_SCLP_4.4.1.2 | P04      | Special Category Land Plans - APFP Regulation 5(2)(i) – Inset Sheet 2 | 1:500  | A1         |
| 191427_PLN_SCLP_4.4.1.3 | P04      | Special Category Land Plans - APFP Regulation 5(2)(i) – Inset Sheet 3 | 1:500  | A1         |