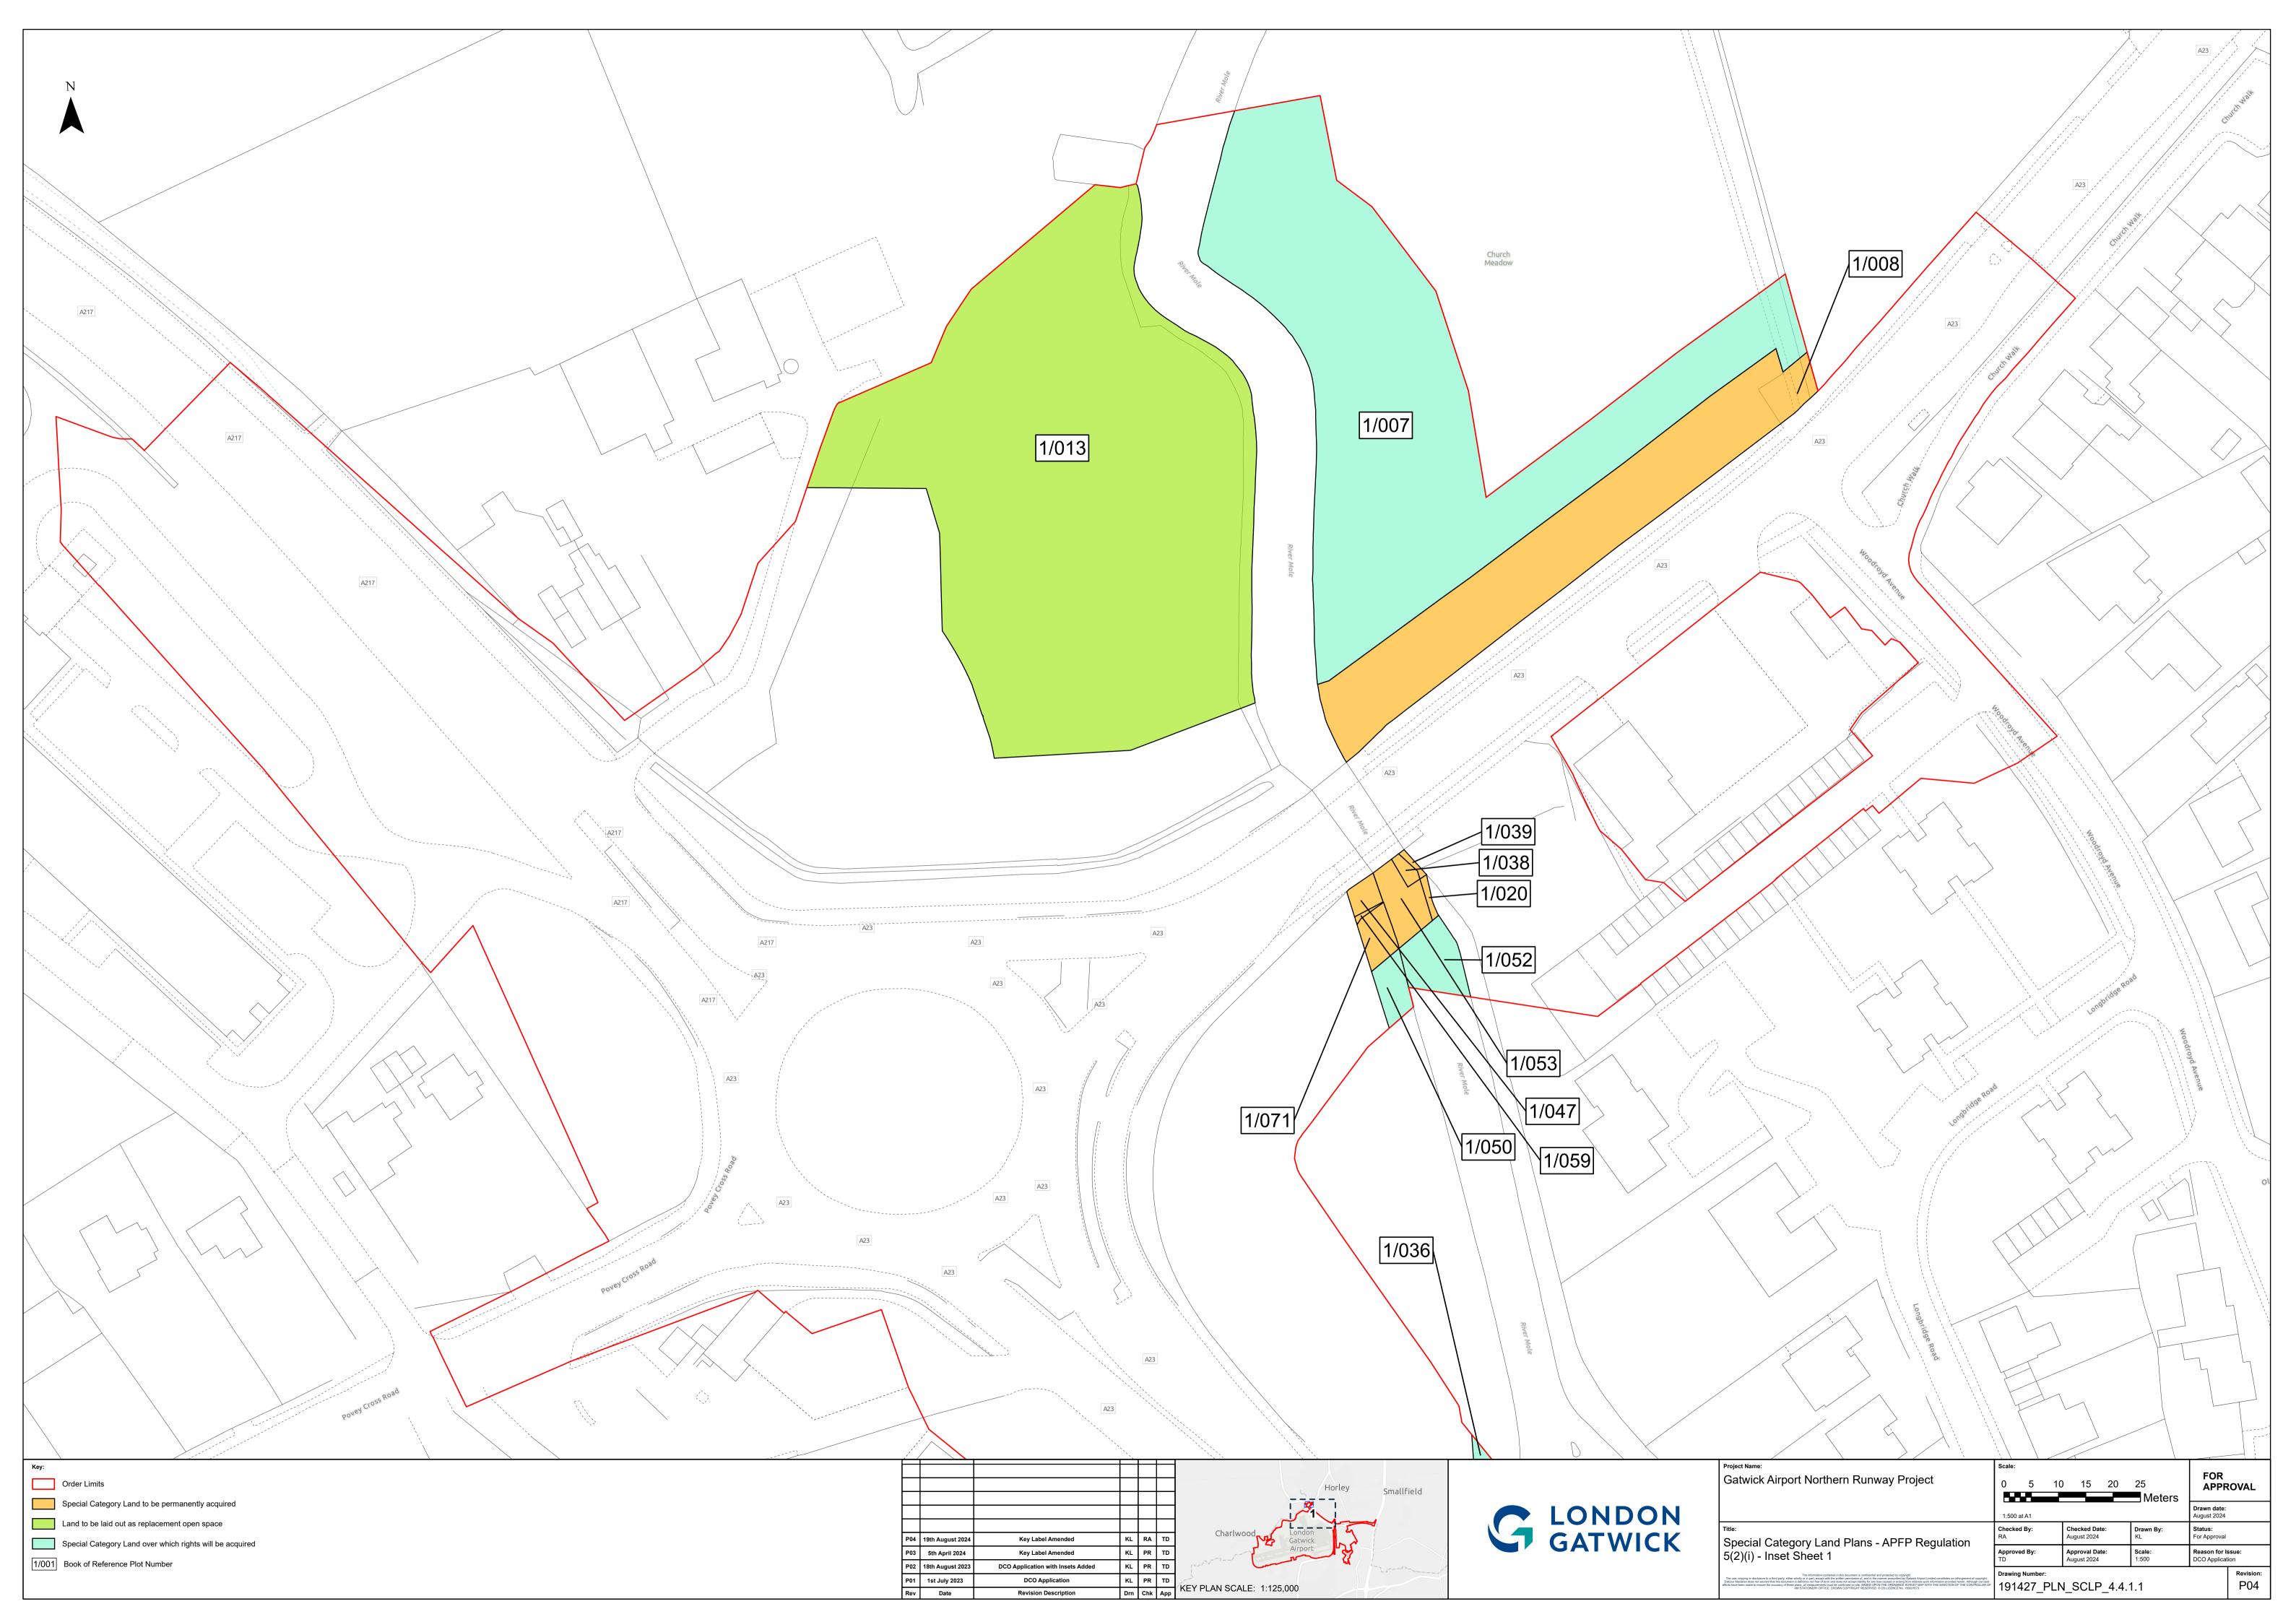

## Special Category Land Plans – For Approval

| Drawing Number          | Revision | Drawing Title                                                         | Scale  | Sheet Size |
|-------------------------|----------|-----------------------------------------------------------------------|--------|------------|
| 191427_PLN_SCLP_4.4.0   | P04      | Special Category Land Plans - APFP Regulation 5(2)(i) - Key Plan      | 1:7500 | A1         |
| 191427_PLN_SCLP_4.4.1   | P04      | Special Category Land Plans - APFP Regulation 5(2)(i) – Sheet 1 of 1  | 1:2500 | A1         |
| 191427_PLN_SCLP_4.4.1.1 | P04      | Special Category Land Plans - APFP Regulation 5(2)(i) – Inset Sheet 1 | 1:500  | A1         |
| 191427_PLN_SCLP_4.4.1.2 | P04      | Special Category Land Plans - APFP Regulation 5(2)(i) – Inset Sheet 2 | 1:500  | A1         |
| 191427_PLN_SCLP_4.4.1.3 | P04      | Special Category Land Plans - APFP Regulation 5(2)(i) – Inset Sheet 3 | 1:500  | A1         |