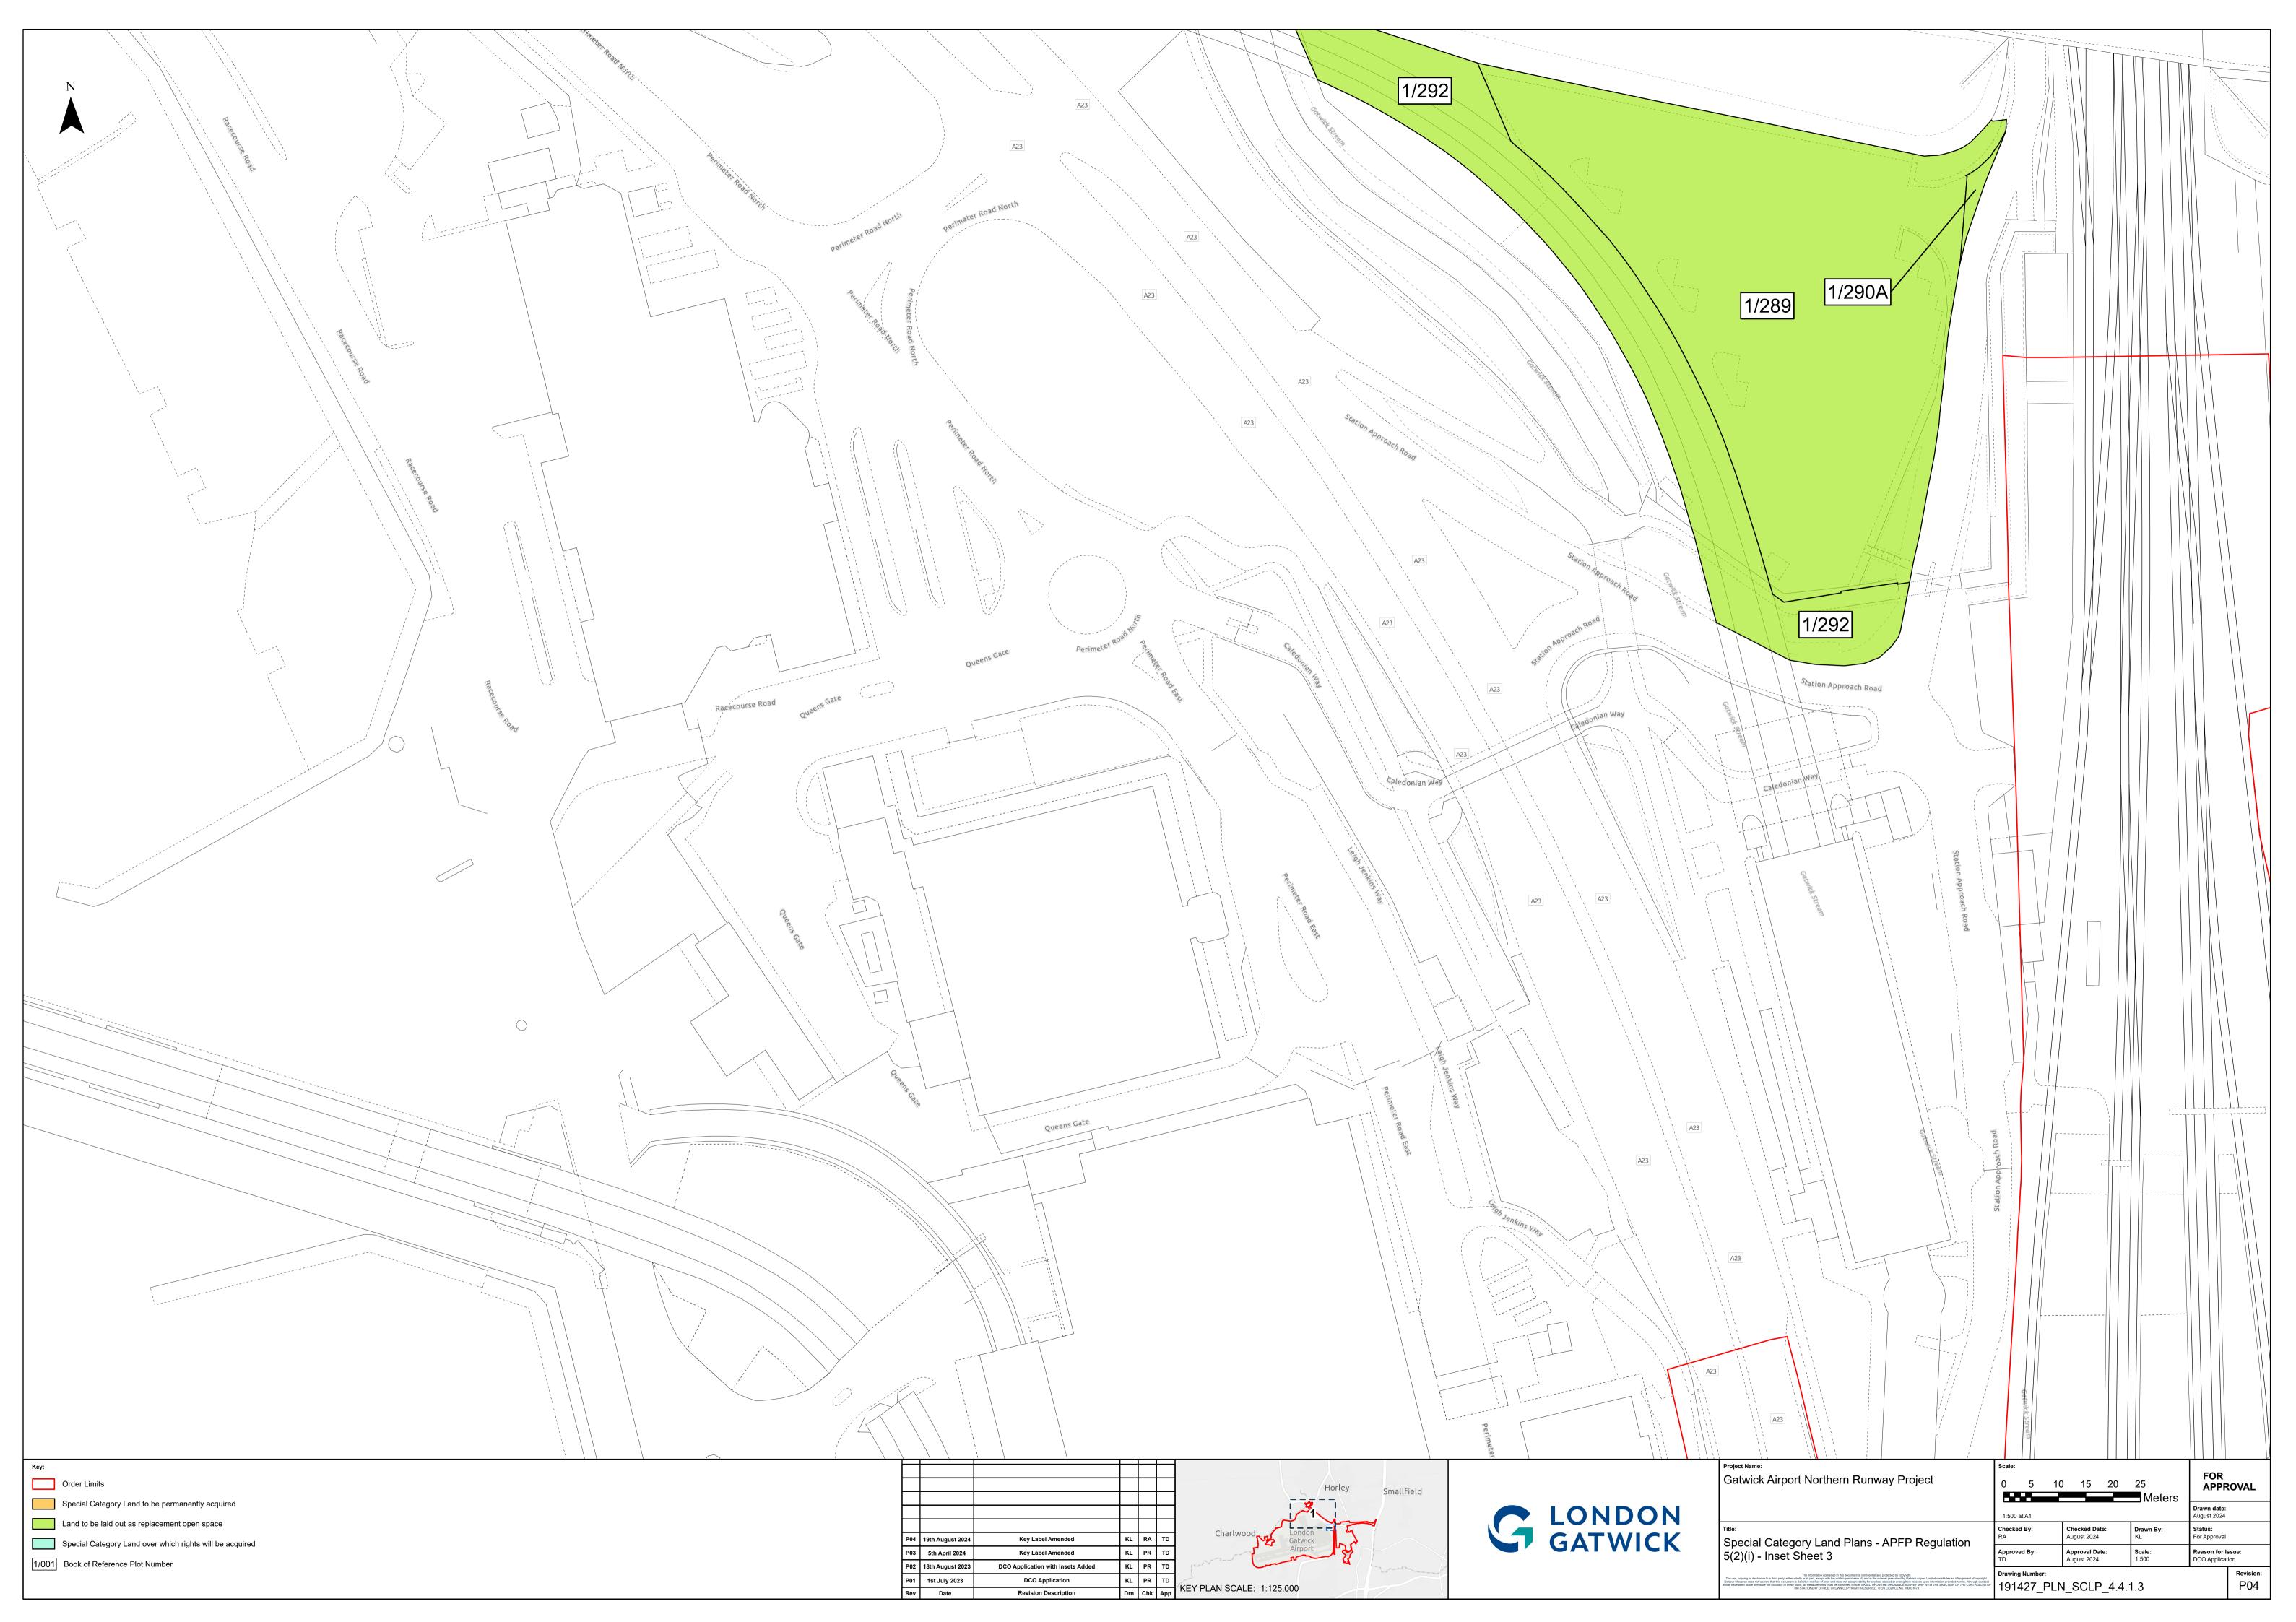

## Special Category Land Plans – For Approval

| Drawing Number          | Revision | Drawing Title                                                         | Scale  | Sheet Size |
|-------------------------|----------|-----------------------------------------------------------------------|--------|------------|
| 191427_PLN_SCLP_4.4.0   | P04      | Special Category Land Plans - APFP Regulation 5(2)(i) - Key Plan      | 1:7500 | A1         |
| 191427_PLN_SCLP_4.4.1   | P04      | Special Category Land Plans - APFP Regulation 5(2)(i) – Sheet 1 of 1  | 1:2500 | A1         |
| 191427_PLN_SCLP_4.4.1.1 | P04      | Special Category Land Plans - APFP Regulation 5(2)(i) – Inset Sheet 1 | 1:500  | A1         |
| 191427_PLN_SCLP_4.4.1.2 | P04      | Special Category Land Plans - APFP Regulation 5(2)(i) – Inset Sheet 2 | 1:500  | A1         |
| 191427_PLN_SCLP_4.4.1.3 | P04      | Special Category Land Plans - APFP Regulation 5(2)(i) – Inset Sheet 3 | 1:500  | A1         |